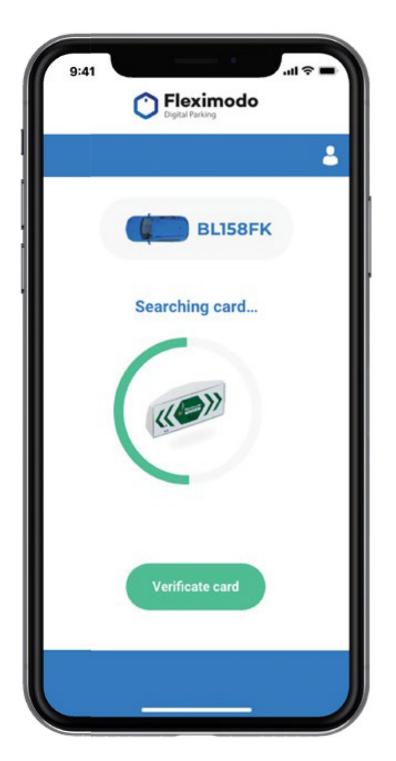

#### **User interface**

Users can check the IoT Permit Card status thanks to the Android or iOS app. The application provides info about the battery status etc.

#### **Enforcement identification**

Enforcement can check the IoT Permit presence in a vehicle without visual contact, thanks to the Android or iOS app.