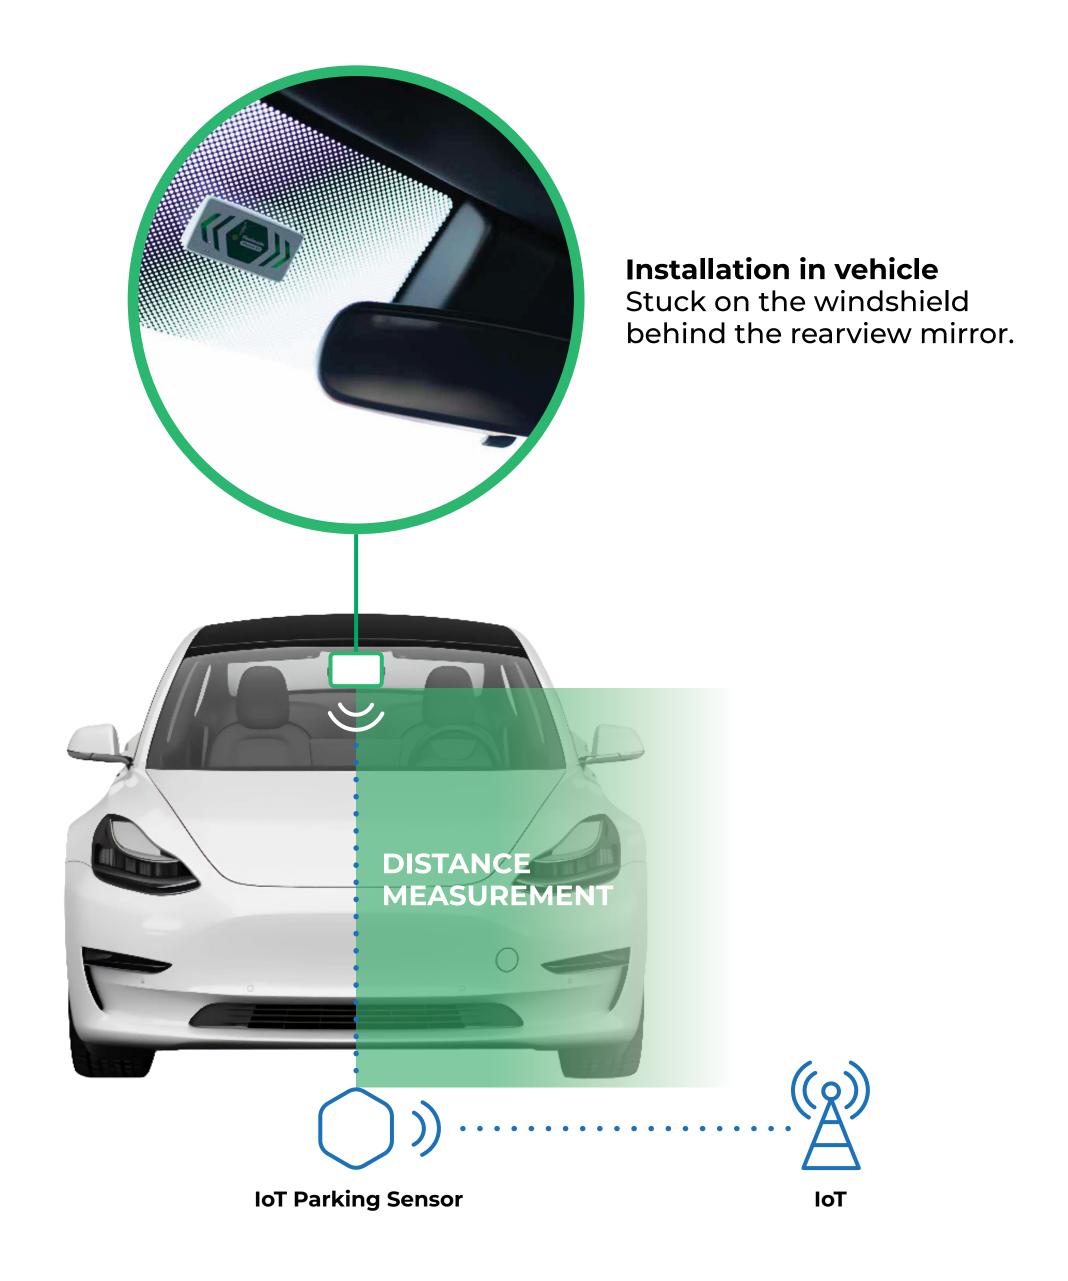

### How it works

The IoT Permit Card gets reliably paired to the IoT sensor, and thanks to communication and distance measurement, it provides information about "who is parking where, and above what sensor." Accuracy and robustness of the system are ensured thanks to double radio support.