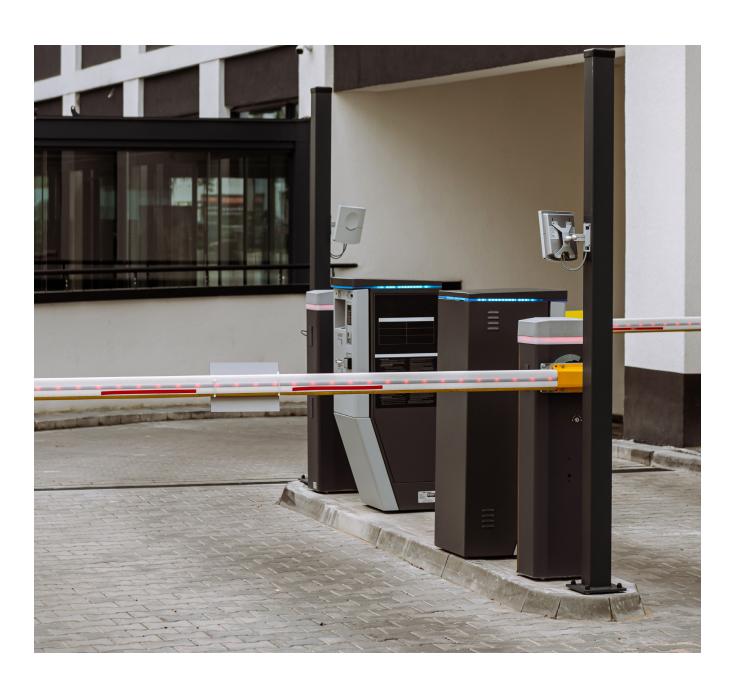

on. The casing enables front side branding. The IoT Permit supports the following features:

#### Security

The IoT Permit is equipped with a security layer and protected against any cloning, and only Fleximodo IoT Permit is eligible to communicate to Fleximodo IoT Sensor.

#### Interchangeability resilience

The IoT Permit is set consistently to avoid interchangeability thanks to double radio, it brings high accuracy and reliability.

#### **User interface**

Users can check the IoT Permit Card status thanks to the Android or iOS app. The application provides info about the battery status etc.

#### **Enforcement identification**

Enforcement can check the IoT Permit presence in a vehicle without visual contact, thanks to the Android or iOS app.









# Use cases & applications









**Automatic gates opener** 

#### **Electronic permitting**

- Parking for EV
- Parking for disabled
- Company parking
- VIP parking
- Residential parking

### Customizable front side

The casing enables front side branding.



# Contact us



+421 905 649 405



info@fleximodo.com



www.fleximodo.com

GOSPACE LABS s. r. o.

SK

Ilkovicova 8 Bratislava, Slovakia

US

251 18th Street, South Suite 650 Arlington, Virginia 22202, United States



POWERED BY GOSPACE LABS