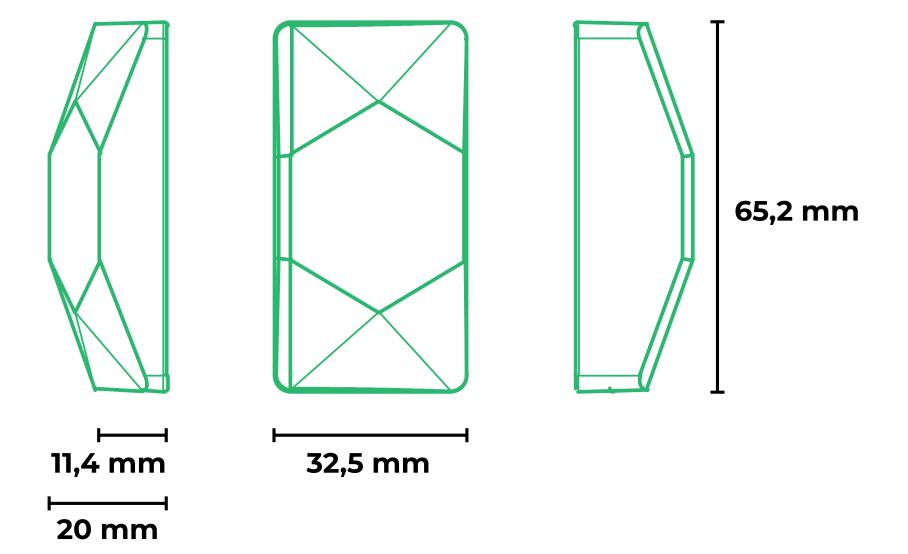

## IoT Permit Card 2.1

| 32,5 mm x 62,5 mm x 20 mm |
|---------------------------|
| Li-SOCI2 battery 1200 mAh |
| 3,6 V                     |
| 130 mA                    |
| 9,5 years                 |
| BLE, UWB                  |
| 30 meters                 |
| Own antenna design        |
| Sticker for installation  |
| 20 g                      |
| -40 to +75 °C             |
| IP67                      |
| Text, logo, etc.          |
|                           |

## Casing, features

Elegant casing with small dimensions with a double-sided sticker for seamless installation. The casing enables front side branding. The IoT Permit supports the following features: