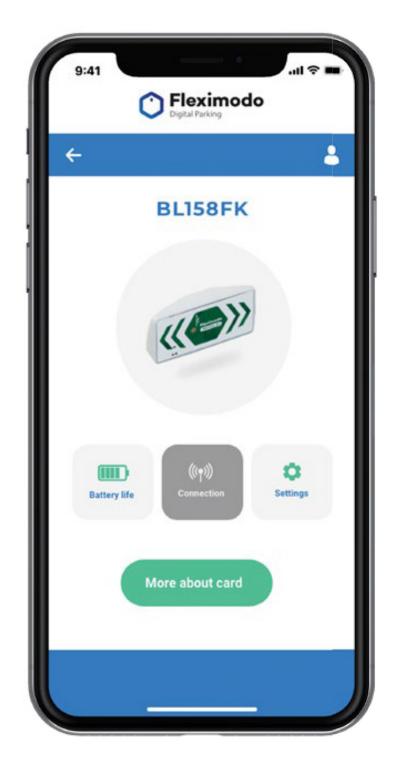

#### **User interface**

Users can check the IoT Permit Card status thanks to the Android or iOS app. The application provides info about the battery status etc.